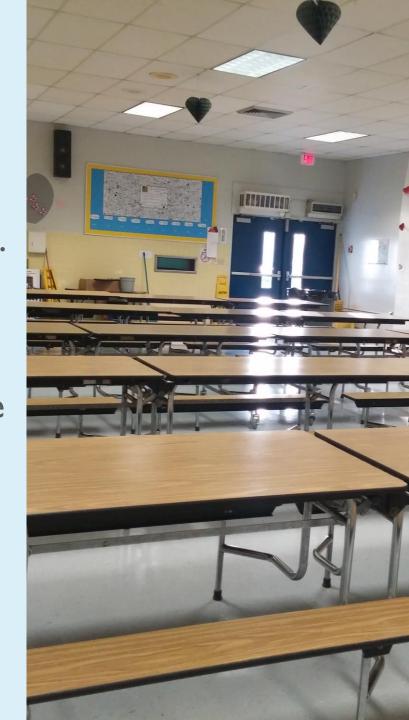

#### CAFETERIA

- Breakfast is offered FREE for all Broward County students.
- Currently, the lunch price is \$2.00
- A la Carte items are available for a small additional charge
- Information is available for free and reduced lunch.