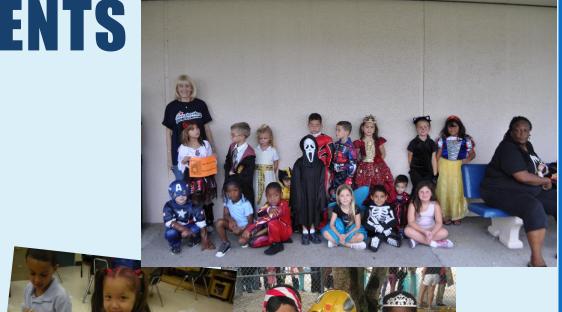

#### **SPECIAL EVENTS**

- Fall Parade
- Valentines Dance
- Field Day
- Math Night
- Reading Night
- Book Fair
- Multicultural Night
- Night of the Arts
- SEL Night
- Club Opportunities

• STEAM Night